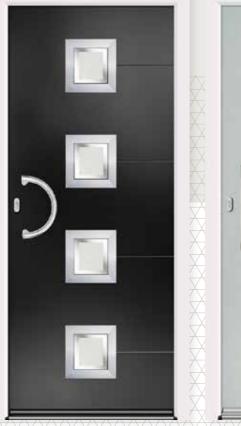

## Como VX

**Glazing:** Glazed **Colour:** Anthracite

**Glazing:** Claro Colour: Midnight

Glazing: Belice Colour: Black

Glazing: Cresto Colour: Pebble

Glazing: Claro Colour: Anthracite

**Glazing:** Cresto **Colour:** Black

**Glazing:** Glazed Colour: Green

**Glazing:** Belice Colour: Silver Grey

Glazing: Glazed Colour: Anthracite

Glazing: Claro Colour: Black

**Glazing:** Fora Colour: Pebble

Glazing: Belice Colour: Plum

Glazing: N/A Colour: Silver Grey

Glazing: Glazed Colour: Black

Glazing: Bianco Colour: Blue

**Glazing:** Fora Colour: Slate

Virtu-AL | Hardware Virtu-AL | Hardware