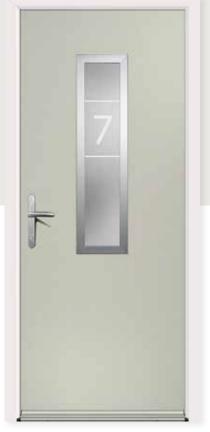

## Como VX

**Glazing:** Glazed **Colour:** Anthracite

**Glazing:** Claro Colour: Midnight

Glazing: Belice Colour: Black

Glazing: Cresto Colour: Pebble

Glazing: Claro Colour: Anthracite

**Glazing:** Cresto **Colour:** Black

**Glazing:** Glazed Colour: Green

**Glazing:** Belice Colour: Silver Grey

Glazing: Glazed Colour: Anthracite

Glazing: Claro Colour: Black

**Glazing:** Fora Colour: Pebble

Glazing: Belice Colour: Plum

Glazing: N/A Colour: Silver Grey

Glazing: Glazed Colour: Black

Glazing: Bianco Colour: Blue

**Glazing:** Fora Colour: Slate

Virtu-AL | Hardware Virtu-AL | Hardware