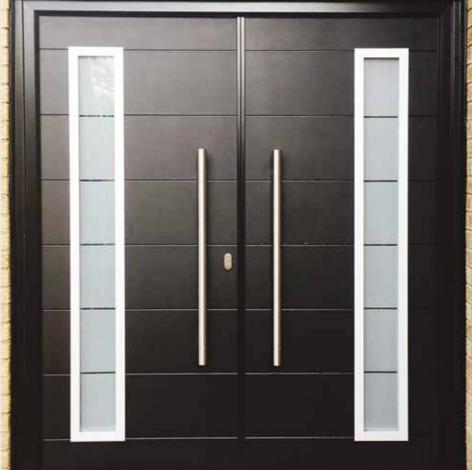

## Contemporary Hardware.

An exclusive range of stainless-steel hardware gives Virtu-AL a sleek, luxury finish. All our stainless-steel hardware has a comprehensive anti-corrosion guarantee, so you know your hardware will last the test of time.

Flat Pull Bar 400mm, 800mm, 1600mm

Lever Handle

Centre Escutcheon

D Bar

Letterplate

Virtu-AL is part of the formidable collection of doors from Virtuoso. For details of alternative doors in the Virtuoso range, visit: