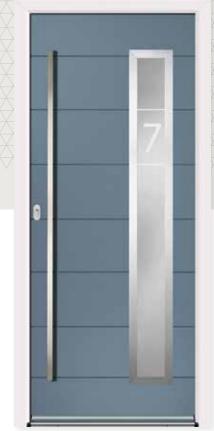

#### Aluminium Glass Surround

Complete the contemporary look with sleek aluminium edging for your glazed sections. Available exclusively with Virtu-AL, the anodised aluminium edging beautifully frames your choice of designer glass designs.

#### **Designer Glazing**

Carefully crafted specialist glass designs have been exclusively created for the Virtu-AL door range.

## Como VX

**Glazing:** Glazed **Colour:** Anthracite

**Glazing:** Claro Colour: Midnight

Glazing: Belice Colour: Black

Glazing: Cresto Colour: Pebble

Glazing: Claro Colour: Anthracite

**Glazing:** Cresto **Colour:** Black