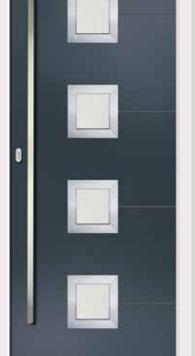

## Como VX

**Glazing:** Glazed **Colour:** Anthracite

**Glazing:** Claro Colour: Midnight

Glazing: Belice Colour: Black

Glazing: Cresto Colour: Pebble

Glazing: Claro Colour: Anthracite

**Glazing:** Cresto **Colour:** Black

**Glazing:** Glazed Colour: Green

**Glazing:** Belice Colour: Silver Grey

Glazing: Glazed Colour: Anthracite

Glazing: Claro Colour: Black

**Glazing:** Fora Colour: Pebble

Glazing: Belice Colour: Plum

Glazing: N/A Colour: Silver Grey

Glazing: Glazed Colour: Black

Glazing: Bianco Colour: Blue

**Glazing:** Fora Colour: Slate

Virtu-AL | Hardware Virtu-AL | Hardware