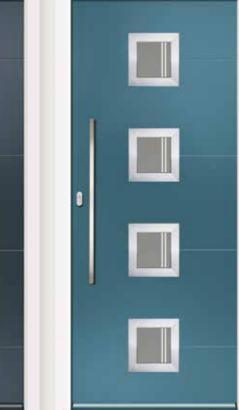

## Como VX

**Glazing:** Glazed **Colour:** Anthracite

**Glazing:** Claro Colour: Midnight

Glazing: Belice Colour: Black

Glazing: Cresto Colour: Pebble

Glazing: Claro Colour: Anthracite

**Glazing:** Cresto **Colour:** Black

**Glazing:** Glazed Colour: Green

**Glazing:** Belice Colour: Silver Grey

Glazing: Glazed Colour: Anthracite

Glazing: Claro Colour: Black

**Glazing:** Fora Colour: Pebble

Glazing: Belice Colour: Plum

Glazing: N/A Colour: Silver Grey

Glazing: Glazed Colour: Black

Glazing: Bianco Colour: Blue

**Glazing:** Fora Colour: Slate

Virtu-AL | Hardware Virtu-AL | Hardware