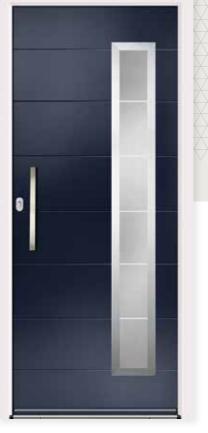

#### Aluminium Glass Surround

Complete the contemporary look with sleek aluminium edging for your glazed sections. Available exclusively with Virtu-AL, the anodised aluminium edging beautifully frames your choice of designer glass designs.

#### **Designer Glazing**

Carefully crafted specialist glass designs have been exclusively created for the Virtu-AL door range.

## Como VX

**Glazing:** Glazed **Colour:** Anthracite

**Glazing:** Claro Colour: Midnight

Glazing: Belice Colour: Black

Glazing: Cresto Colour: Pebble

Glazing: Claro Colour: Anthracite

**Glazing:** Cresto **Colour:** Black