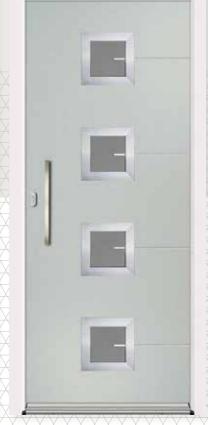

## Como VX

**Glazing:** Glazed **Colour:** Anthracite

**Glazing:** Claro Colour: Midnight

Glazing: Belice Colour: Black

Glazing: Cresto Colour: Pebble

Glazing: Claro Colour: Anthracite

**Glazing:** Cresto **Colour:** Black

**Glazing:** Glazed Colour: Green

**Glazing:** Belice Colour: Silver Grey

Glazing: Glazed Colour: Anthracite

Glazing: Claro Colour: Black

**Glazing:** Fora Colour: Pebble

Glazing: Belice Colour: Plum

Glazing: N/A Colour: Silver Grey

Glazing: Glazed Colour: Black

Glazing: Bianco Colour: Blue

**Glazing:** Fora Colour: Slate

Virtu-AL | Hardware Virtu-AL | Hardware