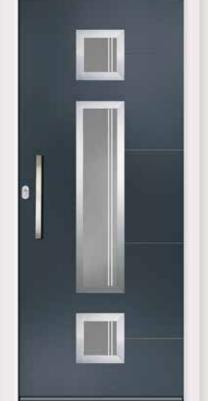

## Como VX

**Glazing:** Glazed **Colour:** Anthracite

**Glazing:** Claro Colour: Midnight

Glazing: Belice Colour: Black

Glazing: Cresto Colour: Pebble

Glazing: Claro Colour: Anthracite

**Glazing:** Cresto **Colour:** Black

**Glazing:** Glazed Colour: Green

**Glazing:** Belice Colour: Silver Grey

Glazing: Glazed Colour: Anthracite

Glazing: Claro Colour: Black

**Glazing:** Fora Colour: Pebble

Glazing: Belice Colour: Plum

Glazing: N/A Colour: Silver Grey

Glazing: Glazed Colour: Black

Glazing: Bianco Colour: Blue

**Glazing:** Fora Colour: Slate

Virtu-AL | Hardware Virtu-AL | Hardware