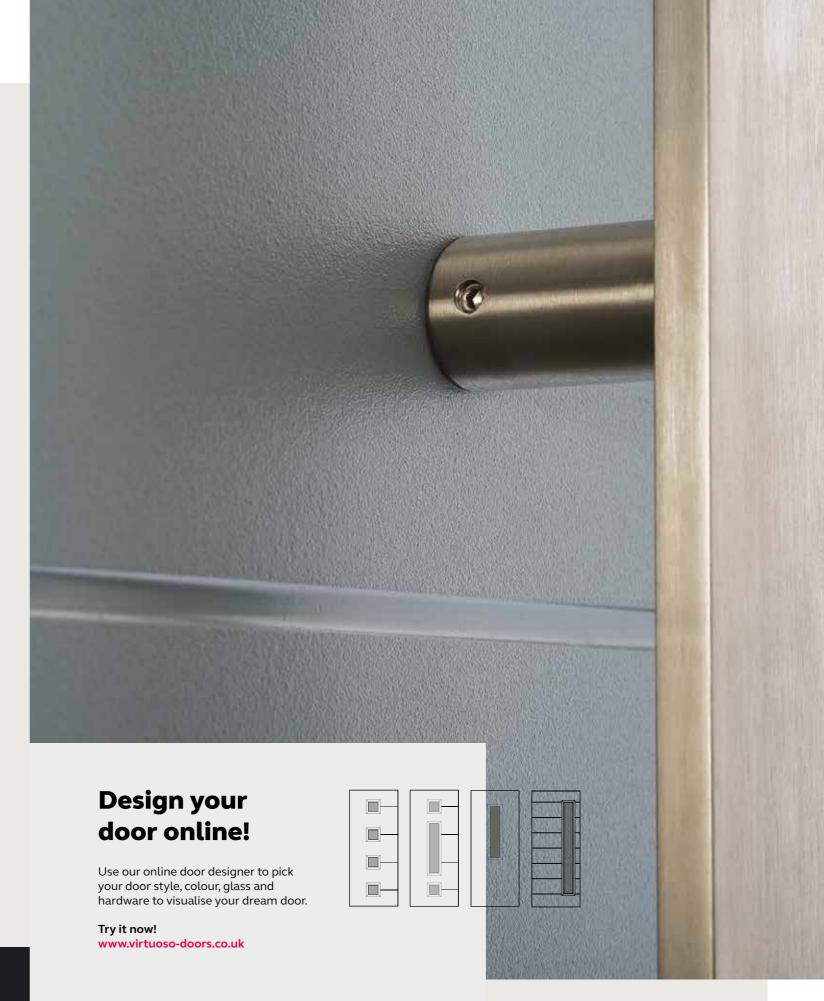

## Contemporary Hardware.

An exclusive range of stainless-steel hardware gives Virtu-AL a sleek, luxury finish. All our stainless-steel hardware has a comprehensive anti-corrosion guarantee, so you know your hardware will last the test of time.

Flat Pull Bar 400mm, 800mm, 1600mm

Lever Handle

Centre Escutcheon

D Bar

Letterplate

Virtu-AL is part of the formidable collection of doors from Virtuoso. For details of alternative doors in the Virtuoso range, visit: