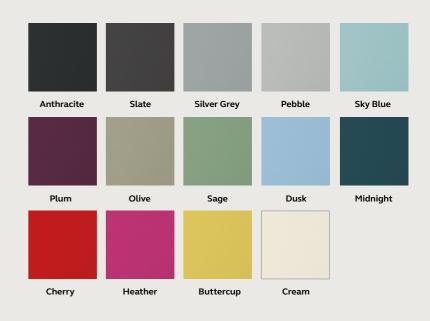

# Personalise your door

**Standard Colours** 

**Superior Colours** 

#### **Colour Match**

Much like aluminium doors, Virtu-AL can be powder-coated with any RAL colour in our state-of-the-art paint studio.

Colours are as accurate as the printing process allows. Due to the hand painting and staining process, we can't guarantee an exact colour match between the door and the external door frame.