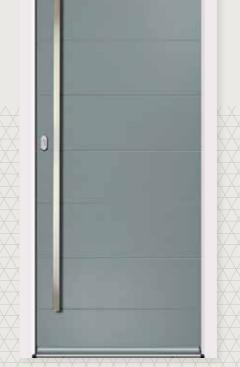

## Como VX

**Glazing:** Glazed **Colour:** Anthracite

**Glazing:** Claro Colour: Midnight

Glazing: Belice Colour: Black

Glazing: Cresto Colour: Pebble

Glazing: Claro Colour: Anthracite

**Glazing:** Cresto **Colour:** Black