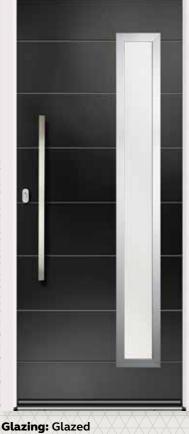

## Como VX

**Glazing:** Glazed **Colour:** Anthracite

**Glazing:** Claro Colour: Midnight

Glazing: Belice Colour: Black

Glazing: Cresto Colour: Pebble

Glazing: Claro Colour: Anthracite

**Glazing:** Cresto **Colour:** Black