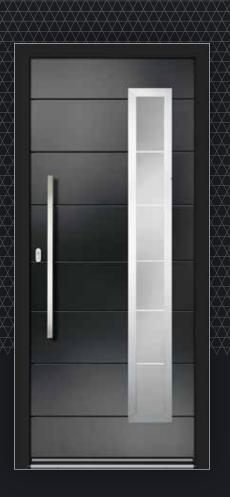

# Virtu-A

Virtu-AL | Introduction

This revolutionary new door design turns the traditional look of a composite door on its head and offers an unrivalled ultra-modern finish. Comparable to an aluminium door in everything but price, it exudes luxurious style and delivers a premium architectural finish.

Unique texture

Bespoke grooving

Contemporary designer glass

Anodised aluminium glass surround

Modern handles and hardware

Virtu-AL | Features

#### Aluminium Glass Surround

Complete the contemporary look with sleek aluminium edging for your glazed sections. Available exclusively with Virtu-AL, the anodised aluminium edging beautifully frames your choice of designer glass designs.

#### **Designer Glazing**

Carefully crafted specialist glass designs have been exclusively created for the Virtu-AL door range.