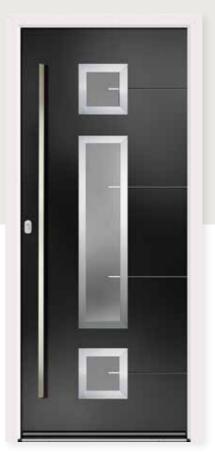

## Como VX

**Glazing:** Glazed **Colour:** Anthracite

**Glazing:** Claro Colour: Midnight

Glazing: Belice Colour: Black

Glazing: Cresto Colour: Pebble

Glazing: Claro Colour: Anthracite

**Glazing:** Cresto **Colour:** Black

**Glazing:** Glazed Colour: Green

**Glazing:** Belice Colour: Silver Grey

Glazing: Glazed Colour: Anthracite

Glazing: Claro Colour: Black

**Glazing:** Fora Colour: Pebble

Glazing: Belice Colour: Plum

Glazing: N/A Colour: Silver Grey

Glazing: Glazed Colour: Black

Glazing: Bianco Colour: Blue

**Glazing:** Fora Colour: Slate

Virtu-AL | Hardware Virtu-AL | Hardware