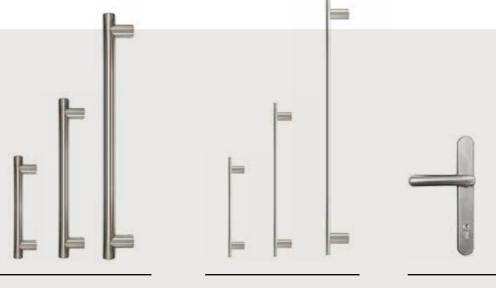

## Contemporary Hardware.

An exclusive range of stainless-steel hardware gives Virtu-AL a sleek, luxury finish. All our stainless-steel hardware has a comprehensive anti-corrosion guarantee, so you know your hardware will last the test of time.

Flat Pull Bar 400mm, 800mm, 1600mm

Lever Handle

Centre Escutcheon

D Bar

Letterplate

Virtu-AL is part of the formidable collection of doors from Virtuoso. For details of alternative doors in the Virtuoso range, visit: