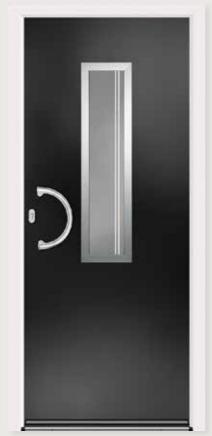

## Como VX

**Glazing:** Glazed **Colour:** Anthracite

**Glazing:** Claro Colour: Midnight

Glazing: Belice Colour: Black

Glazing: Cresto Colour: Pebble

Glazing: Claro Colour: Anthracite

**Glazing:** Cresto **Colour:** Black

**Glazing:** Glazed Colour: Green

**Glazing:** Belice Colour: Silver Grey

Glazing: Glazed Colour: Anthracite

Glazing: Claro Colour: Black

**Glazing:** Fora Colour: Pebble

Glazing: Belice Colour: Plum

Glazing: N/A Colour: Silver Grey

Glazing: Glazed Colour: Black

Glazing: Bianco Colour: Blue

**Glazing:** Fora Colour: Slate

Virtu-AL | Hardware Virtu-AL | Hardware

## Contemporary Hardware.

An exclusive range of stainless-steel hardware gives Virtu-AL a sleek, luxury finish. All our stainless-steel hardware has a comprehensive anti-corrosion guarantee, so you know your hardware will last the test of time.