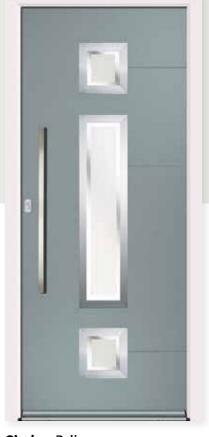

## Como VX

**Glazing:** Glazed **Colour:** Anthracite

**Glazing:** Claro Colour: Midnight

Glazing: Belice Colour: Black

Glazing: Cresto Colour: Pebble

Glazing: Claro Colour: Anthracite

**Glazing:** Cresto **Colour:** Black

**Glazing:** Glazed Colour: Green

**Glazing:** Belice Colour: Silver Grey

Glazing: Glazed Colour: Anthracite

Glazing: Claro Colour: Black

**Glazing:** Fora Colour: Pebble

Glazing: Belice Colour: Plum

Glazing: N/A Colour: Silver Grey

Glazing: Glazed Colour: Black

Glazing: Bianco Colour: Blue

**Glazing:** Fora Colour: Slate

Virtu-AL | Hardware Virtu-AL | Hardware