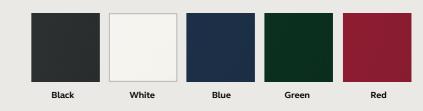

# Personalise your door

**Standard Colours** 

**Superior Colours** 

#### **Colour Match**

Much like aluminium doors, Virtu-AL can be powder-coated with any RAL colour in our state-of-the-art paint studio.

Colours are as accurate as the printing process allows. Due to the hand painting and staining process, we can't guarantee an exact colour match between the door and the external door frame.