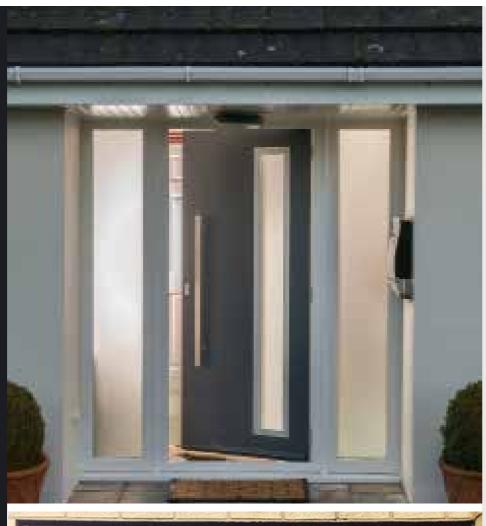

#### **Designer Glazing**

Carefully crafted specialist glass designs have been exclusively created for the Virtu-AL door range.

## Como VX

**Glazing:** Glazed **Colour:** Anthracite

**Glazing:** Claro Colour: Midnight

Glazing: Belice Colour: Black

Glazing: Cresto Colour: Pebble

Glazing: Claro Colour: Anthracite

**Glazing:** Cresto **Colour:** Black

**Glazing:** Glazed Colour: Green

**Glazing:** Belice Colour: Silver Grey

Glazing: Glazed Colour: Anthracite

Glazing: Claro Colour: Black

**Glazing:** Fora Colour: Pebble

Glazing: Belice Colour: Plum

Glazing: N/A Colour: Silver Grey

Glazing: Glazed Colour: Black

Glazing: Bianco Colour: Blue

**Glazing:** Fora Colour: Slate

Virtu-AL | Hardware Virtu-AL | Hardware