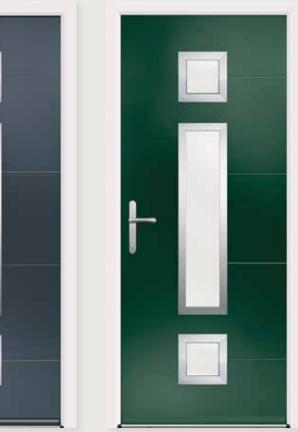

## Como VX

**Glazing:** Glazed **Colour:** Anthracite

**Glazing:** Claro Colour: Midnight

Glazing: Belice Colour: Black

Glazing: Cresto Colour: Pebble

Glazing: Claro Colour: Anthracite

**Glazing:** Cresto **Colour:** Black

**Glazing:** Glazed Colour: Green

**Glazing:** Belice Colour: Silver Grey

Glazing: Glazed Colour: Anthracite

Glazing: Claro Colour: Black

**Glazing:** Fora Colour: Pebble

Glazing: Belice Colour: Plum

Glazing: N/A Colour: Silver Grey

Glazing: Glazed Colour: Black

Glazing: Bianco Colour: Blue

**Glazing:** Fora Colour: Slate

Virtu-AL | Hardware Virtu-AL | Hardware